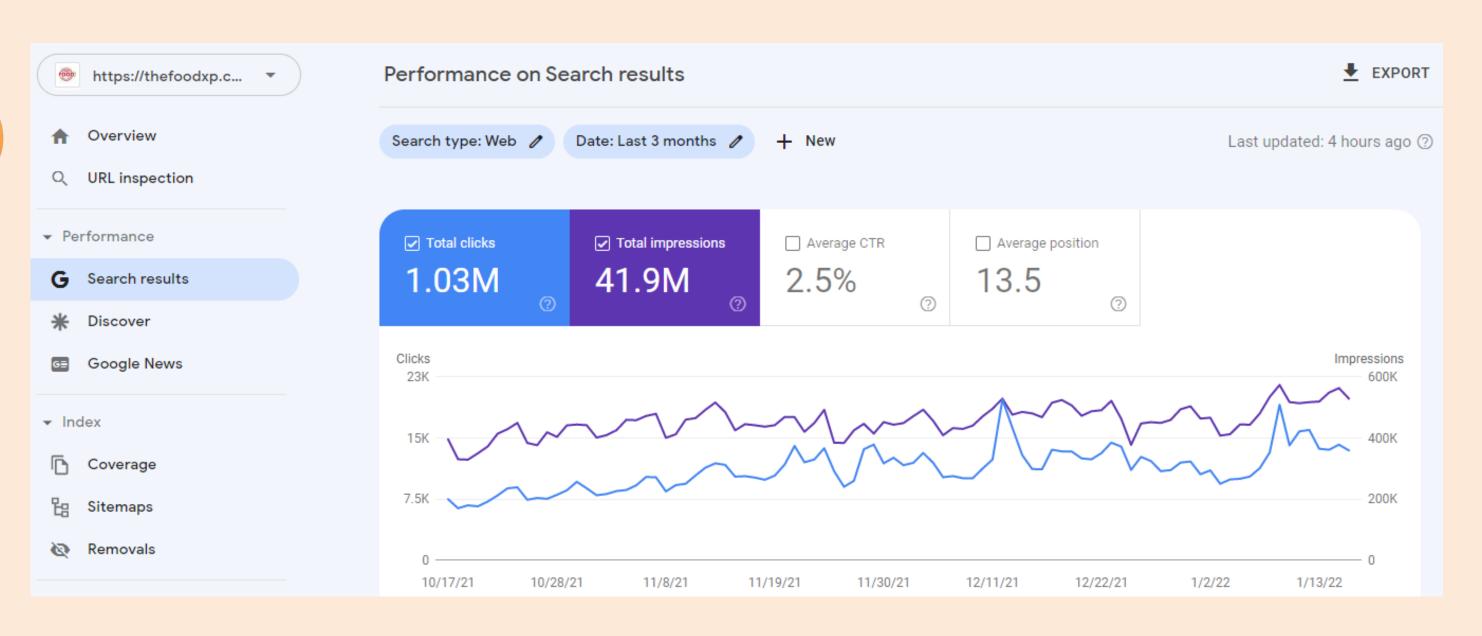

# on Google Search Console (Last 3 Months)

# **40+ Million Search Impressions**