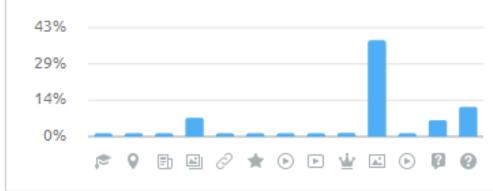

#### SERP Features 🔤 US

| O | ganic Traffic   | 5 | 02,30  |
|---|-----------------|---|--------|
| ~ | Organic Traffic | ~ | Paid 1 |
|   |                 |   |        |