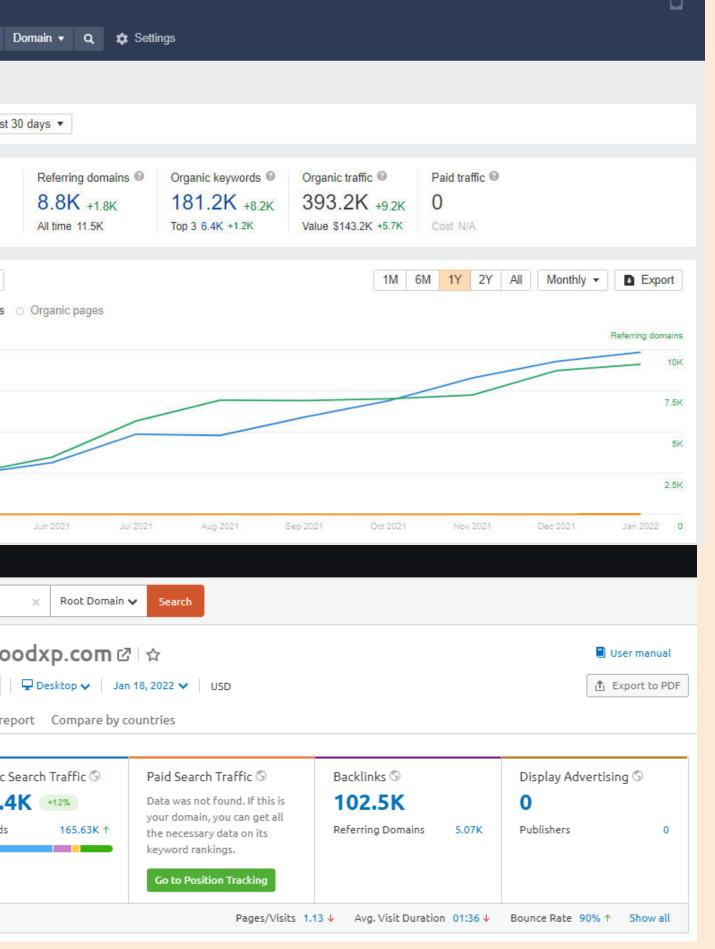

| <b>ahrefs</b> Site Explorer<br>http + https • thefoodxp |              | rer Content Explor     | er More <del>-</del> | Ľ × D           |
|---------------------------------------------------------|--------------|------------------------|----------------------|-----------------|
| Overview                                                | ≡ Overview   | : Home - TheF          | oodXP                |                 |
| Overview 2.0                                            |              |                        | 17.22                |                 |
| Backlink profile                                        | Monthly volu | me 🔻 🌐 All cor         | untries 🔻 🛅 C        | hanges: Last 30 |
| Backlinks                                               |              |                        |                      |                 |
| Broken backlinks                                        |              | Domain Rating 🙆        | Back                 | links @         |
| Referring domains                                       |              | 50                     | 35                   | K +4.5K         |
| Anchors<br>Referring IP's                               |              | Ahrefs Rank 610,244    | ▲ 29,336 All tim     | ie 133.9K       |
| Referring IP's<br>Internal backlinks                    |              |                        |                      |                 |
| Link intersect                                          | Performance  | Compare domain         | ns 🔹 Compare d       | ountries 🔻      |
| Organic search                                          | Avg. organi  | c traffic 🛛 e Avg. pai | d traffic 🌘 Refer    | ring domains    |
| Organic keywords                                        | Traffic      |                        |                      |                 |
| Top pages                                               | 400K         |                        |                      |                 |
| Top subfolders                                          |              |                        |                      |                 |
| Top subdomains                                          | 300K         |                        |                      |                 |
| Competing domains                                       |              |                        |                      |                 |
| Competing pages 200K<br>Content gap                     |              |                        |                      |                 |
| Pages ▲                                                 | 100K         |                        |                      |                 |
| Best by links' growth                                   | 0 Feb 2021   | Mar 2021               | Apr 2021             | May 2021        |
| <b>TO</b> SEMRUSH                                       |              |                        |                      |                 |
| o <sup>≉</sup> seo                                      | ~            | thefoodxp.com          |                      |                 |
| COMPETITIVE RESEARCH                                    |              | Domain (               | Overview             | : thefoo        |
| Domain Overview                                         |              | S Worldwide            | us 🏭 uk 📕            | DE ····         |
| Traffic Analytics                                       |              |                        |                      |                 |
| Organic Research                                        |              | Overview Co            | mpare domains        | Growth rep      |
| Keyword Gap                                             |              |                        |                      |                 |
| Backlink Gap                                            |              | Authority Sco          | ore 🛇                | Organic Se      |
| KEYWORD RESEARCH                                        |              | 56                     |                      | 502.4           |
| Keyword Overview                                        |              | Semrush Doma           | in R 8.15K↑          | Keywords        |
| Keyword Magic Tool                                      |              |                        |                      |                 |
| LINK BUILDING                                           |              |                        |                      |                 |
| Backlink Analytics                                      |              | _                      |                      |                 |
| Bulk Analysis                                           |              | Engagement             | Metrics 🕥 Janu       | агу 2022        |
|                                                         |              |                        |                      |                 |

## **Our Organic Traffic Insights**

#### Distribution by Country

| Countries | Traffic Share |      | Traffic | Keywords |
|-----------|---------------|------|---------|----------|
| Worldwide |               | 100% | 502.4K  | 165.6K   |
| US        |               | 81%  | 409.4K  | 102.5K   |
| UK        |               | 4.4% | 22K     | 10.3K    |
| CA        |               | 3.5% | 17.8K   | 12.2K    |
| IN IN     |               | 2.6% | 13.1K   | 3.9K     |
| Other     | •             | 8%   | 40.1K   | 36.8K    |
| Compare   |               |      |         |          |