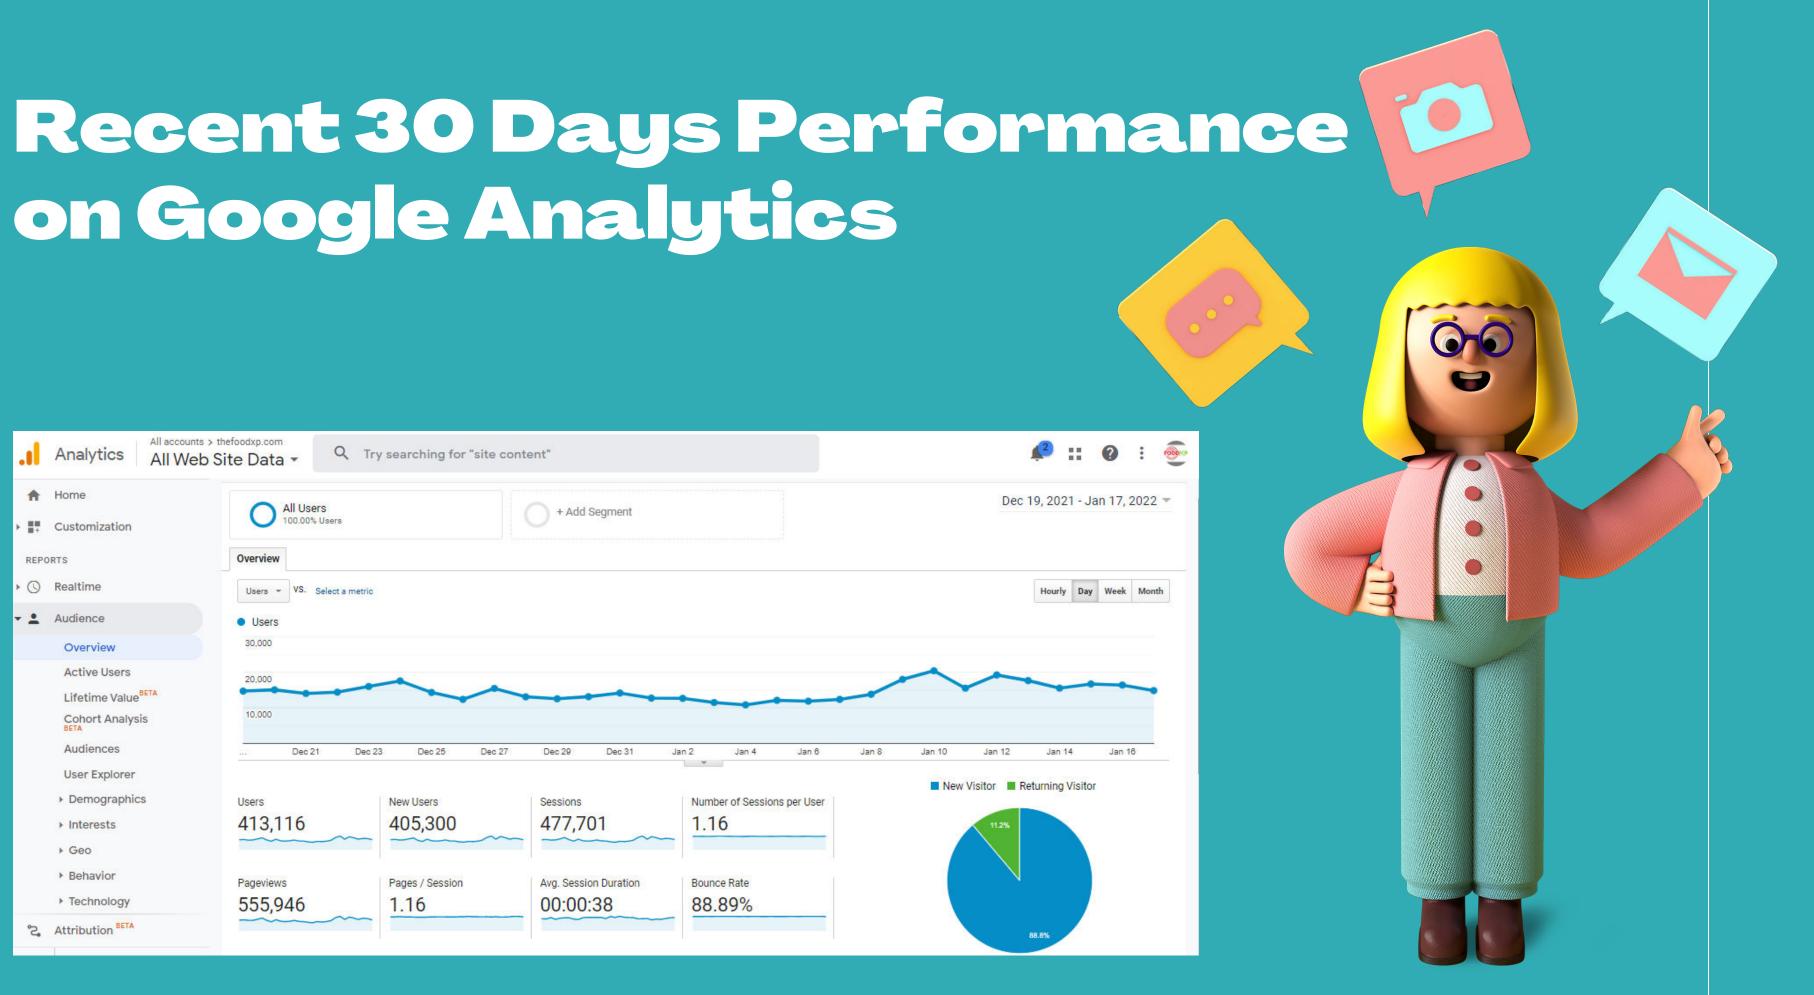

## Last 3 Months Statistics As Per Google Analytics

| .ıl     | Analytics All accounts > thefoodxp.com<br>All Web Site Data - C Try searching for "site content" |                             |                 |                       |                           |                    |
|---------|--------------------------------------------------------------------------------------------------|-----------------------------|-----------------|-----------------------|---------------------------|--------------------|
| <br>> # | Home<br>Customization                                                                            | All Users<br>100.00% Users  |                 | + Add Segment         |                           | Oct 1              |
| REP     | ORTS                                                                                             | Overview                    |                 |                       |                           |                    |
| • 🕓     | Realtime                                                                                         | Users + VS. Select a metric |                 |                       |                           |                    |
| - ±     | Audience                                                                                         | Users                       |                 |                       |                           |                    |
|         | Overview                                                                                         | 30,000                      |                 |                       |                           |                    |
|         | Active Users                                                                                     | 20,000                      |                 | 1118 D.40             | $\wedge$                  |                    |
|         | Lifetime Value                                                                                   |                             | ~~~             |                       | $\sim$                    | $\sim\sim\sim\sim$ |
|         | Cohort Analysis                                                                                  | *10,000                     | *10,000         |                       |                           |                    |
|         | Audiences                                                                                        | Nove                        | mber 2021       | Decen                 | nber 2021                 | January 2022       |
|         | User Explorer                                                                                    |                             |                 |                       | *                         |                    |
|         | Demographics                                                                                     | Users                       | New Users       | Sessions              | Number of Sessions per Us | er                 |
|         | Interests                                                                                        | 1,096,223                   | 1,106,235       | 1,284,575             | 1.17                      | 10.2%              |
|         | > Geo                                                                                            | m                           |                 |                       |                           |                    |
|         | Behavior                                                                                         | Pageviews                   | Pages / Session | Avg. Session Duration | Bounce Rate               |                    |
|         | Technology                                                                                       | 1,503,831                   | 1.17            | 00:00:36              | 88.30%                    |                    |
| °S,     | Attribution BETA                                                                                 | minhumm                     |                 |                       |                           |                    |