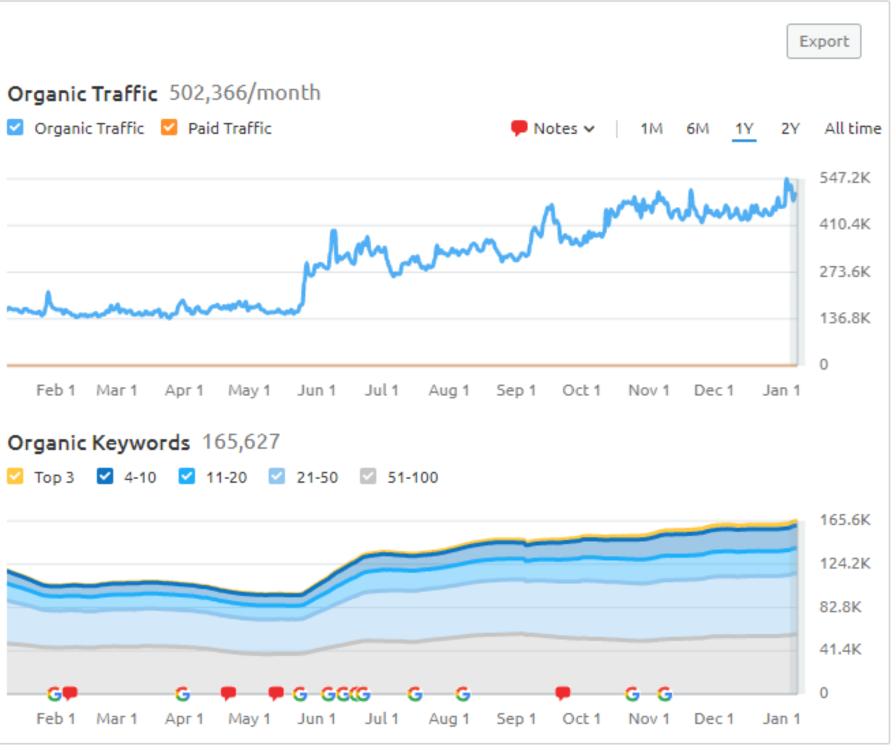

## **Our Organic Traffic Insights**

#### Distribution by Country

| Countries | Traffic Share |      | Traffic | Keywords |
|-----------|---------------|------|---------|----------|
| Worldwide |               | 100% | 502.4K  | 165.6K   |
| US        |               | 81%  | 409.4K  | 102.5K   |
| UK        |               | 4.4% | 22K     | 10.3K    |
| CA        |               | 3.5% | 17.8K   | 12.2K    |
| IN IN     |               | 2.6% | 13.1K   | 3.9K     |
| Other     | •             | 8%   | 40.1K   | 36.8K    |
| Compare   |               |      |         |          |