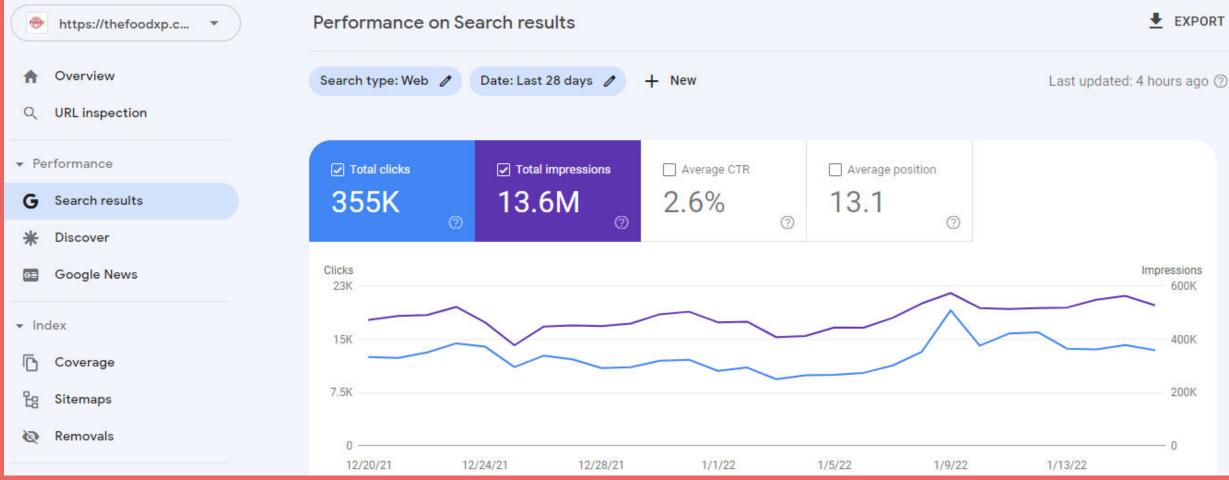

## 13.6 Million Search Impressions on Google Search Console (Last 28 Days)

EXPORT

600K

400k

200K