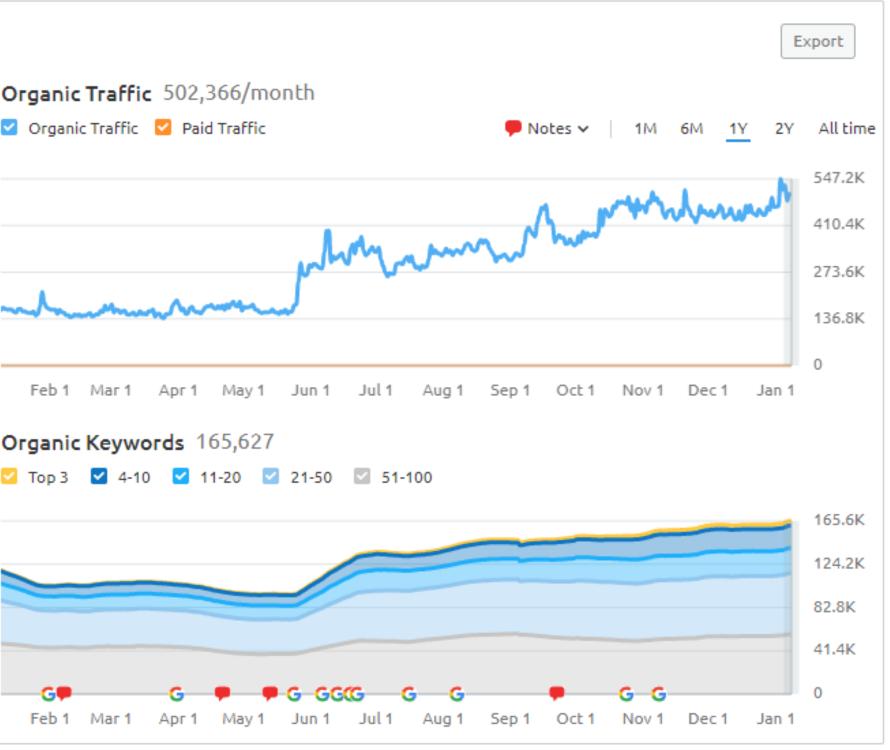

## **Our Organic Traffic Insights**

#### Distribution by Country

| Countries | Traffic Share |      | Traffic | Keywords |
|-----------|---------------|------|---------|----------|
| Worldwide |               | 100% | 502.4K  | 165.6K   |
| US        |               | 81%  | 409.4K  | 102.5K   |
| UK        |               | 4.4% | 22K     | 10.3K    |
| CA        |               | 3.5% | 17.8K   | 12.2K    |
| IN IN     |               | 2.6% | 13.1K   | 3.9K     |
| Other     | •             | 8%   | 40.1K   | 36.8K    |
| Compare   |               |      |         |          |

#### SERP Features 🔤 US

| O | ganic Traffic   | 5 | 02,30  |
|---|-----------------|---|--------|
| ~ | Organic Traffic | ~ | Paid 1 |
|   |                 |   |        |